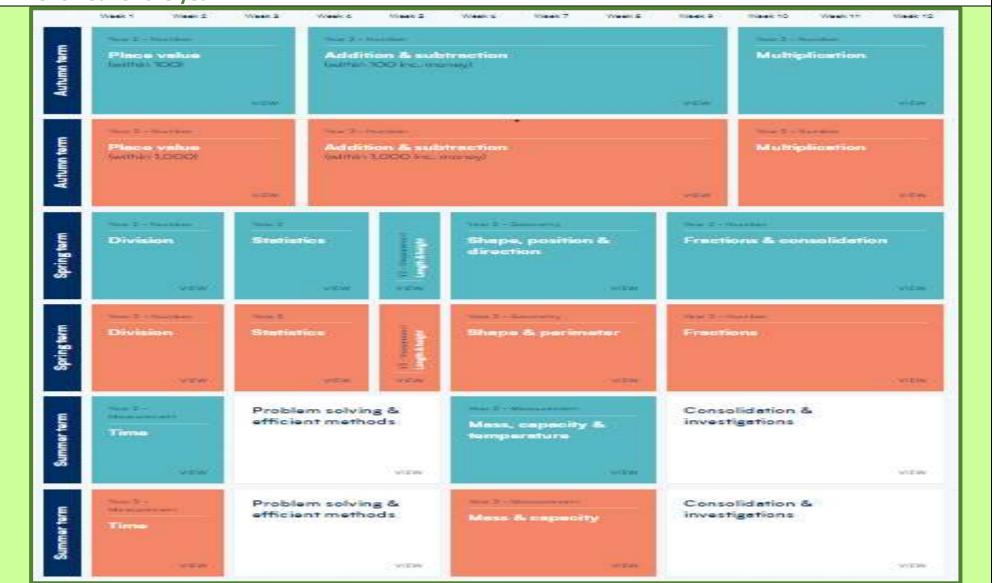

## Class 2 (Years 2/3) Long term plan (White Rose Mixed Age Planning version 3)

- Due to Year 2/3 mix of this class, the above mixed age planning document to be used.
- Where staffing allows year groups to be taught separately, separate White Rose Year group planning to be followed for the year