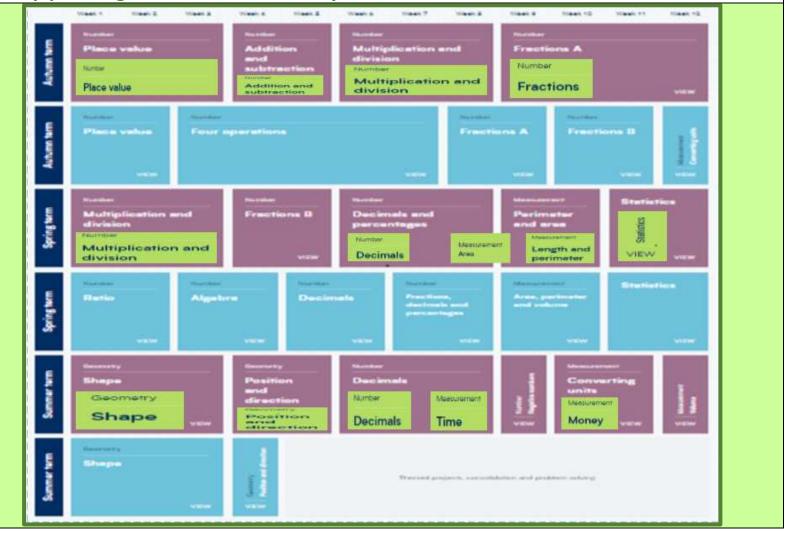

## Class 3 (Years 4/5/6) Long term plan (White Rose Mixed age planning – version 3)

- Due to Year 4/5/6 mix of this class, the above mixed age planning document to be used.
- Where staffing allows year groups to be taught separately, separate White Rose Year group planning to be followed for the year